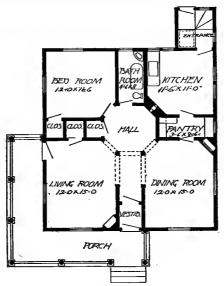

#### PRICE

of Blue Prints, together with a complete set of typewritten specifications is

ONLY

\$5.00

We mail Plans and Specifications the same day order is received.

tions is

Design No. 2034

First Floor Plan

Size: Width, 35 feet; length, 31 feet, exclusive of porches

Blue prints consist of cellar and foundation plan; roof plan; first and second floor plans; front, rear, two side elevations; wall sections and all necessary interior details. Specifications consist of about twenty pages of typewritten matter.

Full and complete working plans and specifications of this house will be furnished for \$5.00. Cost of this house is from about \$2,500.00 to about \$2,800.00, according to the locality in which it is built.